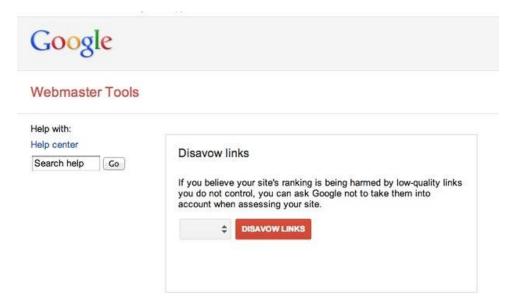

**Check Webmasters Tools!** 

Did You Get This Message?

**Doesn't Mean Anything Yet!** 

Google has detected a pattern of artificial or unnatural links pointing to your site. Buying links or participating in link schemes in order to manipulate PageRank are violations of Google's Webmaster Guidelines.

As a result, Google has applied a manual spam action to serenitymalibu.com/. There may be other actions on your site or parts of your site.

**Check Webmasters Tools!** 

THIS IS WHAT YOU WANT TO SEE!

**Check Webmasters Tools!** 

This is the Partial Match Penalty... Maybe The Most Common...

**Check Webmasters Tools!** 

**Just About Screwed....** 