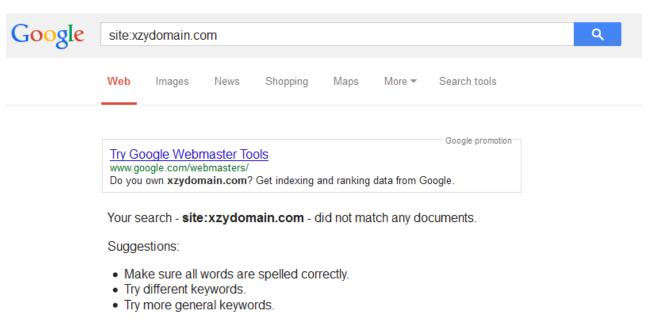

#### Check list:

- Log Into Your Site and Visit It!
- site:yourdomain.com
- info:yourdomain.com
- Check your SERPs
- Check your backlinks
- Check Your Google Webmasters Tools
- Check Analytics
- Check Your Competitors
- Check Other Niches
- Jump On Forums

Unnatural links to your site
 Google has detected a pattern of unnatural artificial, deceptive,

Partial matches

If you own xzydomain.com you are done!

Maybe Its Not YOUR Penalty!