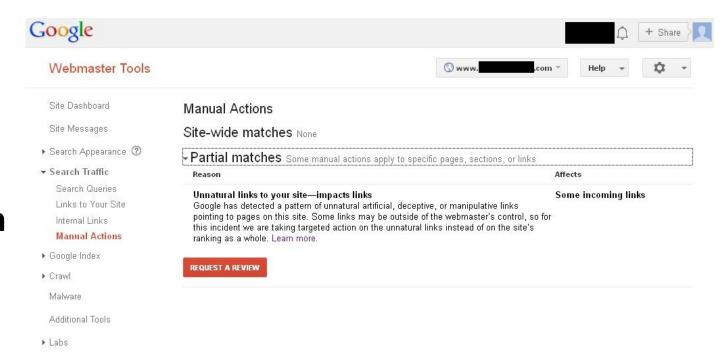

**Check Webmasters Tools!** 

Did You Get This Message?

**Doesn't Mean Anything Yet!** 

Google has detected a pattern of artificial or unnatural links pointing to your site. Buying links or participating in link schemes in order to manipulate PageRank are violations of Google's Webmaster Guidelines.

As a result, Google has applied a manual spam action to serenitymalibu.com/. There may be other actions on your site or parts of your site.

**Check Webmasters Tools!** 

THIS IS WHAT YOU WANT TO SEE!

**Check Webmasters Tools!** 

This is the Partial Match Penalty... Maybe The Most Common...

**Check Webmasters Tools!** 

**Just About Screwed....** 

#### **Manual Actions**

- Google Index
- Crawl

Security Issues

Manual Actions

This site may not perform as well in Google results because it ap

Site-wide matches

Some manual actions apply to entire site

Reason

Unnatural links to your site
 Google has detected a pattern of unnatural artificial, deceptive,

Partial matches

If you own xzydomain.com you are done!

Maybe Its Not YOUR Penalty!