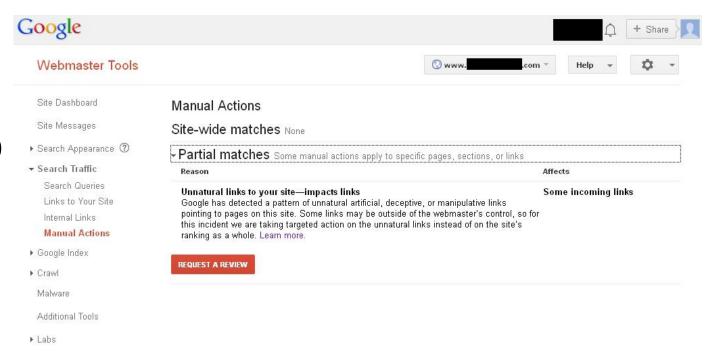

#### Webmaster Tools

Site Dashboard

Site Messages

- ▶ Search Appearance
- Search Traffic

Search Queries

Links to Your Site

Internal Links

#### **Manual Actions**

- Google Index
- Crawl

Security Issues

Manual Actions

This site may not perform as well in Google results because it ap

Site-wide matches

Some manual actions apply to entire site

Reason

Unnatural links to your site
 Google has detected a pattern of unnatural artificial, deceptive,

Partial matches

If you own xzydomain.com you are done!

Maybe Its Not YOUR Penalty!