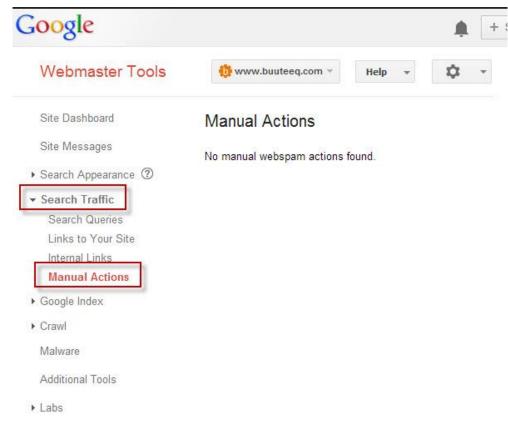

#### Webmaster Tools

Site Dashboard

Site Messages

- ▶ Search Appearance
- Search Traffic

Search Queries

Links to Your Site

Internal Links

#### **Manual Actions**

- Google Index
- Crawl

Security Issues

Manual Actions

This site may not perform as well in Google results because it ap

Site-wide matches

Some manual actions apply to entire site

Reason