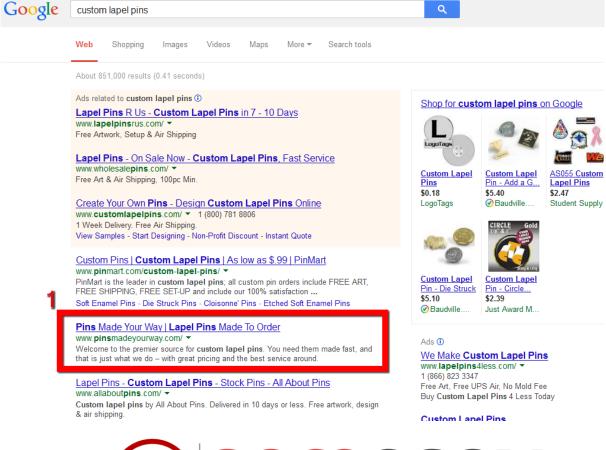

Can you identify a good link vs a bad link?

What is a Bad Link?

User generated... Comments, Forum Posts, Profile Links, etc...

Anchor text (repeated).... Etc...

Can you identify a good link vs a bad link?

What is a Bad Link?

Press Releases, PBN (if done correctly), Images, etc...

VERY LOW ANCHOR TEXT... MOST NAKED URLS!