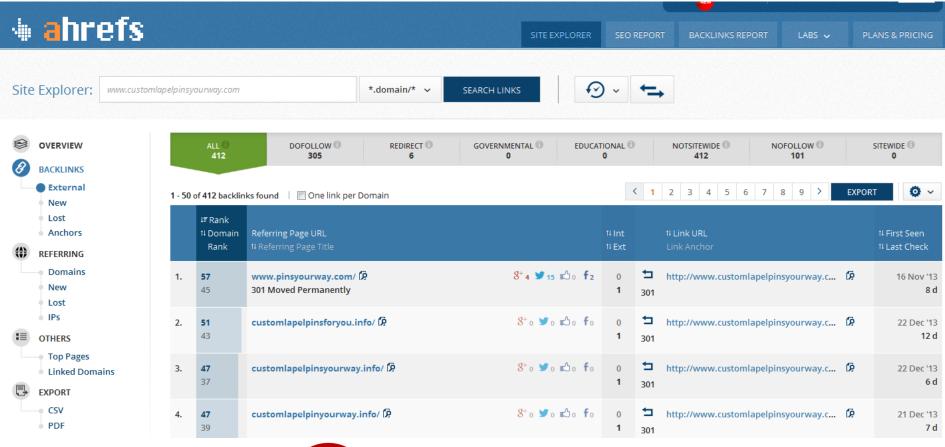

#### What Is Your Game Plan?

| 34 | of 34 backlinks found        |                                                                  |                                           |                  |              |                                     |  | EXPORT 🗘 🗸             |  |
|----|------------------------------|------------------------------------------------------------------|-------------------------------------------|------------------|--------------|-------------------------------------|--|------------------------|--|
|    | IF Rank<br>1I Domain<br>Rank | Referring Page URL  14 Referring Page Title                      |                                           | 14 Int<br>14 Ext |              | ¼ Link URL<br>Link Anchor           |  | irst Seen<br>ast Check |  |
| 1. | <b>35</b><br>51              | www.customlapelpinsyourway.com/ ହି<br>301 Moved Permanently      | 8 <sup>+</sup> 0 <b>У</b> 1 №0 <b>f</b> 0 | 0<br><b>1</b>    | <b>5</b> 301 | http://www.pinsmadeyourway.com/     |  | 20 Feb '1              |  |
| 2. | <b>12</b> 51                 | www.customlapelpinsyourway.com/clois (2<br>301 Moved Permanently | 8+0 ♥0 ₺0 fo                              | 0<br><b>1</b>    | <b>5</b> 301 | http://www.pinsmadeyourway.com/ 😥   |  | 15 Feb '1<br><b>19</b> |  |
| 3. | <b>12</b> 51                 | www.customlapelpinsyourway.com/cont 🛭 301 Moved Permanently      | 8+0 ♥0 ₺0 fo                              | 0<br><b>1</b>    | <b>5</b> 301 | http://www.pinsmadeyourway.com/ 🛭 🕏 |  | 14 Feb '1              |  |