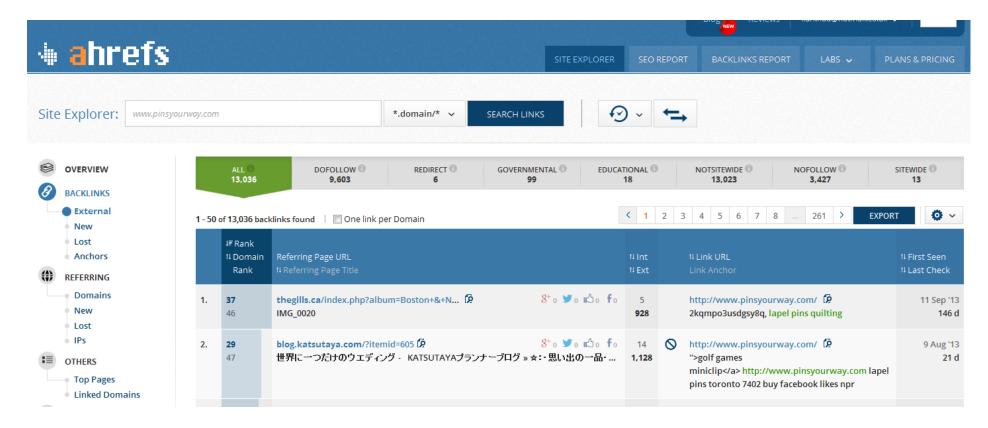

#### What Is Your Game Plan?

| 34 | of 34 backlinks found        |                                                                  |                                           |                  |              |                                     |  | EXPORT 🗘 🗸             |  |
|----|------------------------------|------------------------------------------------------------------|-------------------------------------------|------------------|--------------|-------------------------------------|--|------------------------|--|
|    | IF Rank<br>1I Domain<br>Rank | Referring Page URL  14 Referring Page Title                      |                                           | 14 Int<br>14 Ext |              | ¼ Link URL<br>Link Anchor           |  | irst Seen<br>ast Check |  |
| 1. | <b>35</b><br>51              | www.customlapelpinsyourway.com/ ହି<br>301 Moved Permanently      | 8 <sup>+</sup> 0 <b>У</b> 1 №0 <b>f</b> 0 | 0<br><b>1</b>    | <b>5</b> 301 | http://www.pinsmadeyourway.com/     |  | 20 Feb '1              |  |
| 2. | <b>12</b> 51                 | www.customlapelpinsyourway.com/clois (2<br>301 Moved Permanently | 8+0 ♥0 ₺0 fo                              | 0<br><b>1</b>    | <b>5</b> 301 | http://www.pinsmadeyourway.com/ 😥   |  | 15 Feb '1<br><b>19</b> |  |
| 3. | <b>12</b> 51                 | www.customlapelpinsyourway.com/cont 🛭 301 Moved Permanently      | 8+0 ♥0 ₺0 fo                              | 0<br><b>1</b>    | <b>5</b> 301 | http://www.pinsmadeyourway.com/ 🛭 🕏 |  | 14 Feb '1              |  |