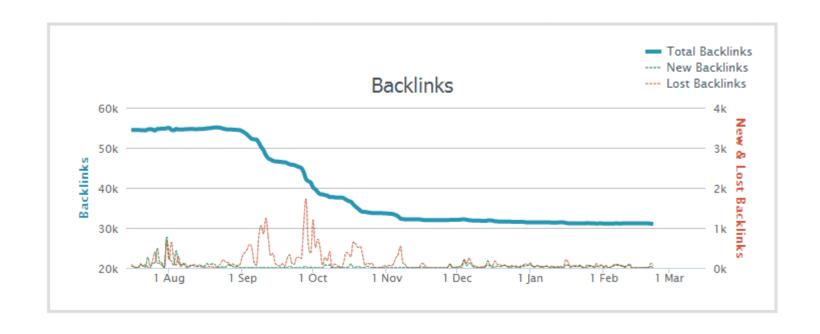

#### Maybe? Just Maybe....

Your Links Just Stink Now!

Can you identify a good link vs a bad link?

What is a Bad Link?

User generated... Comments, Forum Posts, Profile Links, etc...

Anchor text (repeated).... Etc...

Can you identify a good link vs a bad link?